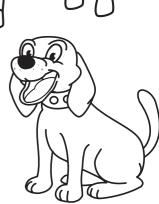

## FARM ANIMALS

Color the drawings, write the names of the animals and match them with their description.

IT BARKS.

IT GIVES US MILK

IT IS STRONG AND FAST.

IT LAYS EGGS.

IT TELLS US WHEN DAWN IS COMING

IT LIKES MUD.

IT SWIMS IN THE POND.

WE MAKE CLOTHES WITH ITS WOOL.