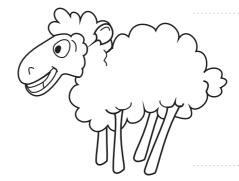

## FARM ANIMALS

Color the drawings, write the names of the animals and match them with their description.

IT BARKS.

IT GIVES US MILK

IT IS STRONG AND FAST.

IT LAYS EGGS.

IT TELLS US WHEN DAWN IS COMING

IT LIKES MUD.

IT SWIMS IN THE POND.

WE MAKE CLOTHES WITH ITS WOOL.