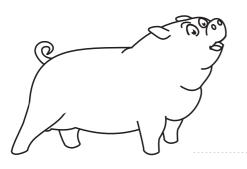

## FARM ANIMALS

Color the drawings, write the names of the animals and match them with their description.

IT BARKS.

IT GIVES US MILK

IT IS STRONG AND FAST.

IT LAYS EGGS.

IT TELLS US WHEN DAWN IS COMING

IT LIKES MUD.

IT SWIMS IN THE POND.

WE MAKE CLOTHES WITH ITS WOOL.